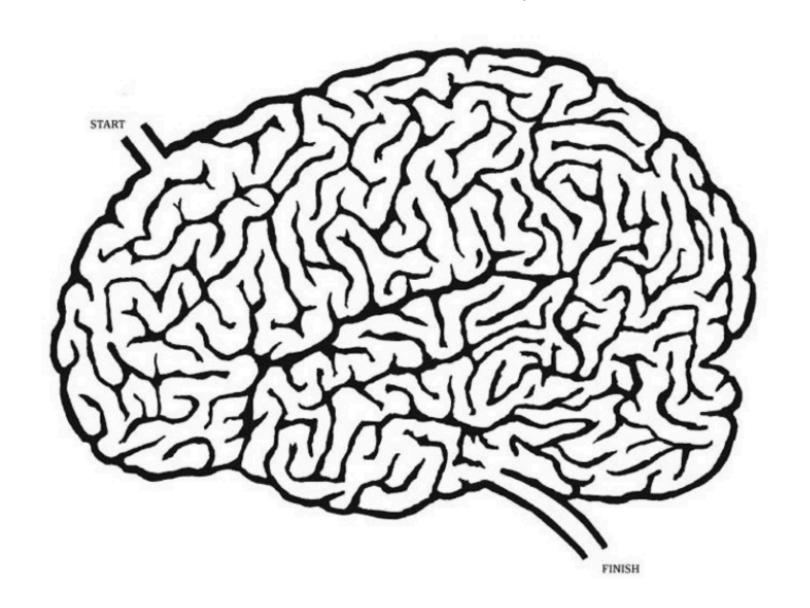

Н | M | Ε | I | E | В | U | Т | U | A | N |
| ı | Т | E | Т | M | A | A | Р | A | ı | Т | N | С | K |
| N | c | G | Ε | U | N | Ε | M | R | D | R | P | U | Р |
| A | Т | A | S | N | Н | R | w | A | ı | R | L | A | ı |
| N | L | U | G | I | 0 | A | Р | Н | A | S | 1 | A | Т |
| S | 0 | G | Т | С | Т | Ε | G | L | S | M | S | A | A |
| Р | М | N | N | A | M | R | M | M | D | P | Т | G | L |
| Ε | S | A | Ε | Т | I | A | A | L | ı | U | Ε | R | K |
| Ε | A | L | D | ı | 0 | Ε | A | N | A | E | N | N | Р |
| С | W | I | I | 0 | Ε | N | ı | U | Н | N | Ε | Ε | С |
| н | D | A | D | N | Ε | Н | Ε | R | P | M | 0 | С | K |
| A | Н | L | ı | P | Т | D | Н | A | M | 0 | N | E | S |



APHASIA BRAIN COMMUNICATION COMPREHEND LANGUAGE LISTEN READ SPEECH TALK WRITE

### CAN YOU SOLVE THE brain maze.



#### APHASIA, don'ts

- a. Speak quickly.
- b. Use challenging words.
- c. Be patient.
- d. Ask yes/no questions.
- e. Finish sentences for them.
- f. Use gestures.
- h. Write down key words.
- i. Use complex sentences.

| 1. |     |
|----|-----|
| 2. |     |
| 3. |     |
| 4. |     |
|    | dos |

- 1.
- 2.
- 3.
- 4.

don'ts

#### LET'S TRY SOME Conque autoristers!



How much wood would a woodchuck chuck, if the woodchuck could chuck wood?

Peter Piper picked a peck of pickled peppers.

Should Sheila sell sea shells or should she sell shoes?

Four furious friends fought for the phone.

Big black rubber baby buggy bumpers.



| F.A.              | AMILY         |  |  |  |
|-------------------|---------------|--|--|--|
| FAVORITE ACTIVITY | BIGGEST DREAM |  |  |  |
| FAVORITE MEMORY   |